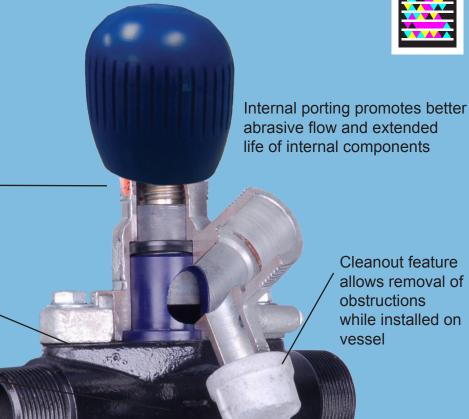

## MV2 (Microvalve 2)

VPI (Virtual Position Indicator) Enables metering of abrasive easy and precise

Bosses on base make alignment of bolt holes easy

Rebuild kit can be installed from bottom side of valve while mounted on vessel

> Base is forged hardened steel for long life

Cleanout feature allows removal of obstructions

while installed on vessel

The MV2 has become the accepted industry leader. Components are made from durable, abrasive resistant materials and with other advanced features, the MV2 is truly state-of-the-art metering technology.